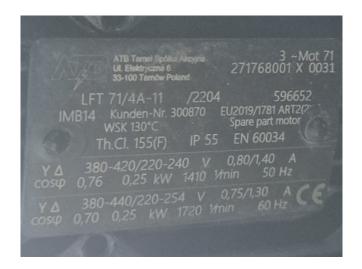

#### **Used Helpman THOR-B 156-7**

Used Helpman THOR-B 156-7 evaporator on Freon with electric defrost. Complete with 5 ATB LFT 71/4A-11 fans - 50/60 Hz - 0,25 kW - 1410/1720 RPM - diameter 406 mm and a total airflow of 21.410 m³/h. \*All components of this used evaporator will be tested and in good working, leak-free condition. Choosing HOS BV means buying with warranty. We perform an industrial cleaning. Also, we can arrange your shipment.