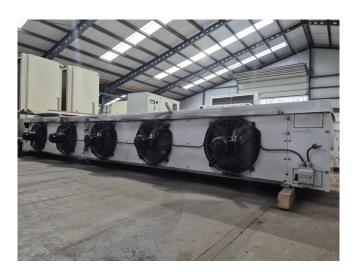

#### **Used Helpman THOR-B 156-7**

Used Helpman THOR-B 156-7 evaporator on Freon with electric defrost. Complete with 5 ATB LFT 71/4A-11 fans - 50/60 Hz - 0,25 kW - 1410/1720 RPM - diameter 406 mm and a total airflow of 21.410 m³/h. \*All components of this used evaporator will be tested and in good working, leak-free condition. Choosing HOS BV means buying with warranty. We perform an industrial cleaning. Also, we can arrange your shipment.

### **Specifications**

| Brand           | Helpman          |
|-----------------|------------------|
| Туре            | THOR-B 156-7     |
| kW              | 34,4             |
| Refrigerant     | Freon            |
| Number of Fans  | 5                |
| Fin Space in mm | 7                |
| Defrosting      | Electric         |
| m³/h            | 21.410           |
| Sizes           | 4500x1100x620 mm |
|                 | (LxWxH)          |
| Remarks         | Y.o.b. 2010      |
| Volume          | 53 dm³           |
| Weight          | 236 kg           |
| Stock           | 2                |