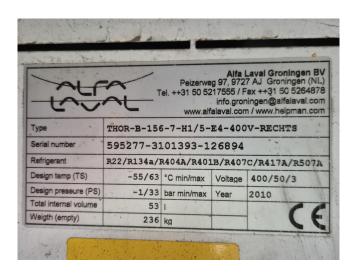

### **Specifications**

| Brand           | Helpman          |
|-----------------|------------------|
| Туре            | THOR-B 156-7     |
| kW              | 34,4             |
| Refrigerant     | Freon            |
| Number of Fans  | 5                |
| Fin Space in mm | 7                |
| Defrosting      | Electric         |
| m³/h            | 21.410           |
| Sizes           | 4500x1100x620 mm |
|                 | (LxWxH)          |
| Remarks         | Y.o.b. 2010      |
| Volume          | 53 dm³           |
| Weight          | 236 kg           |
| Stock           | 2                |

#### **Used Helpman THOR-B 156-7**

Used Helpman THOR-B 156-7 evaporator on Freon with electric defrost. Complete with 5 ATB LFT 71/4A-11 fans - 50/60 Hz - 0,25 kW - 1410/1720 RPM - diameter 406 mm and a total airflow of 21.410 m³/h. \*All components of this used evaporator will be tested and in good working, leak-free condition. Choosing HOS BV means buying with warranty. We perform an industrial cleaning. Also, we can arrange your shipment.