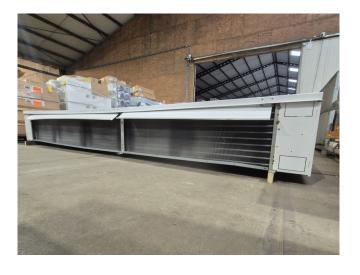

### **Specifications**

| Brand           | Helpman          |
|-----------------|------------------|
| Туре            | THOR-B 156-7     |
| kW              | 34,4             |
| Refrigerant     | Freon            |
| Number of Fans  | 5                |
| Fin Space in mm | 7                |
| Defrosting      | Electric         |
| m³/h            | 21.410           |
| Sizes           | 4500x1100x620 mm |
|                 | (LxWxH)          |
| Remarks         | Y.o.b. 2010      |
| Volume          | 53 dm³           |
| Weight          | 236 kg           |
| Stock           | 2                |

#### **Used Helpman THOR-B 156-7**

Used Helpman THOR-B 156-7 evaporator on Freon with electric defrost. Complete with 5 ATB LFT 71/4A-11 fans - 50/60 Hz - 0,25 kW - 1410/1720 RPM - diameter 406 mm and a total airflow of 21.410 m³/h. \*All components of this used evaporator will be tested and in good working, leak-free condition. Choosing HOS BV means buying with warranty. We perform an industrial cleaning. Also, we can arrange your shipment.