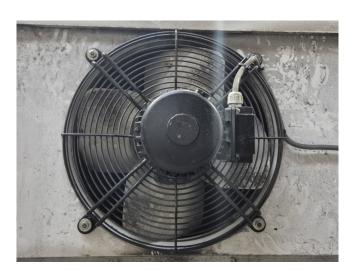

#### **Used Helpman THOR-B 156-7**

Used Helpman THOR-B 156-7 evaporator on Freon with electric defrost. Complete with 5 ATB LFT 71/4A-11 fans - 50/60 Hz - 0,25 kW - 1410/1720 RPM - diameter 406 mm and a total airflow of 21.410 m³/h. \*All components of this used evaporator will be tested and in good working, leak-free condition. Choosing HOS BV means buying with warranty. We perform an industrial cleaning. Also, we can arrange your shipment.