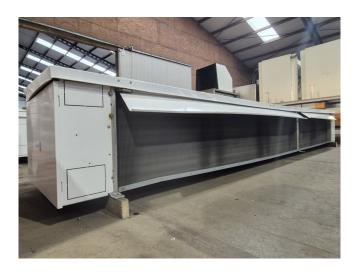

#### **Used Helpman THOR-B 156-7**

Used Helpman THOR-B 156-7 evaporator on Freon with electric defrost. Complete with 5 ATB LFT 71/4A-11 fans - 50/60 Hz - 0,25 kW - 1410/1720 RPM - diameter 406 mm and a total airflow of 21.410 m³/h. \*All components of this used evaporator will be tested and in good working, leak-free condition. Choosing HOS BV means buying with warranty. We perform an industrial cleaning. Also, we can arrange your shipment.

### **Specifications**

| Brand           | Helpman          |
|-----------------|------------------|
| Туре            | THOR-B 156-7     |
| kW              | 34,4             |
| Refrigerant     | Freon            |
| Number of Fans  | 5                |
| Fin Space in mm | 7                |
| Defrosting      | Electric         |
| m³/h            | 21.410           |
| Sizes           | 4500x1100x620 mm |
|                 | (LxWxH)          |
| Remarks         | Y.o.b. 2010      |
| Volume          | 53 dm³           |
| Weight          | 236 kg           |
| Stock           | 2                |