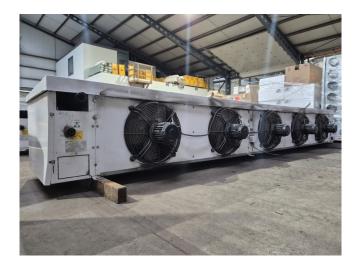

#### **Used Helpman THOR-B 156-7**

Used Helpman THOR-B 156-7 evaporator on Freon with electric defrost. Complete with 5 ATB LFT 71/4A-11 fans - 50/60 Hz - 0,25 kW - 1410/1720 RPM - diameter 406 mm and a total airflow of 21.410 m³/h. \*All components of this used evaporator will be tested and in good working, leak-free condition. Choosing HOS BV means buying with warranty. We perform an industrial cleaning. Also, we can arrange your shipment.

### **Specifications**

| Brand           | Helpman          |
|-----------------|------------------|
| Туре            | THOR-B 156-7     |
| kW              | 34,4             |
| Refrigerant     | Freon            |
| Number of Fans  | 5                |
| Fin Space in mm | 7                |
| Defrosting      | Electric         |
| m³/h            | 21.410           |
| Sizes           | 4500x1100x620 mm |
|                 | (LxWxH)          |
| Remarks         | Y.o.b. 2010      |
| Volume          | 53 dm³           |
| Weight          | 236 kg           |
| Stock           | 2                |